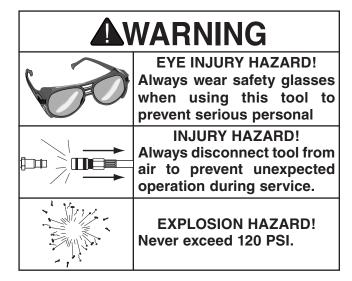

#### **Operation**

Tool requires 90 PSI to operate correctly.

To improve tool lifespan, use a filter/lubricator/ regulator as shown in **Figure 2**. Otherwise, lubricate daily with a couple drops of pneumatic tool oil directly into the air fitting as shown in **Figure 3**.